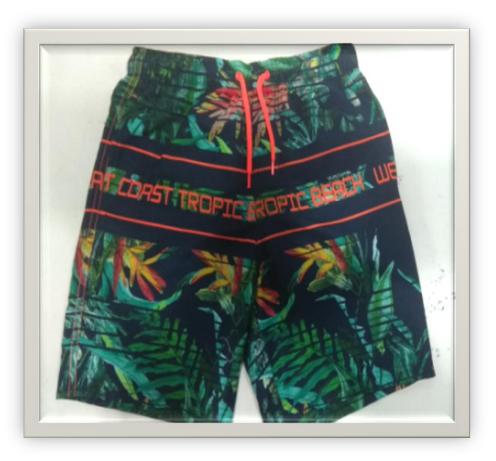

- Buyer: TBA
- Style: SPD08
- Fabric: 100% Polyester microfiber peach twill.
- Lining: 100% polyester mesh
- Color: AOP.
- Price: \$4.95