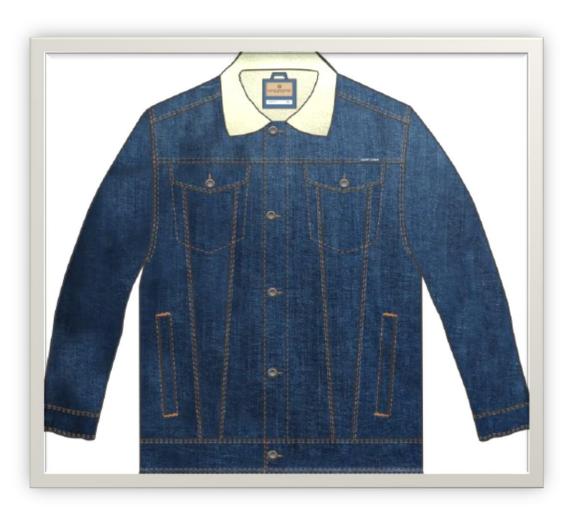

٠

- ► Style: SPD06
- ► Fabric: 100% cotton 1/3 RTH denim
- Lining: 100% polyester Sherpa.
- Padding: 100% polyester F/T
- Color: Indigo
- Price: \$11.50

Buyer: TBA

Style: SPD07

- Fabric: 100% Nylon solution dyed taffeta
- Lining: 100% polyester 210T taffeta.
- Padding: 100% polyester F/T padding.
- ► Color: Black.
- Price: \$18.20