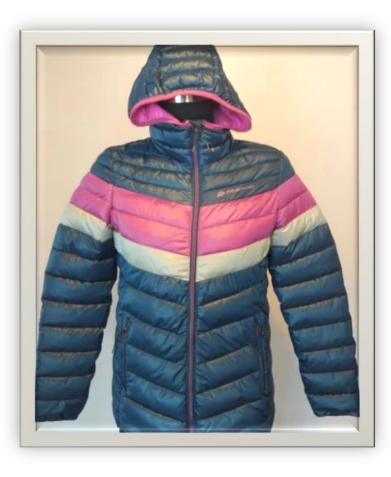

- **Buyer: TBA**
- Fabric: 100% polyamide 410T taffeta cire finish.
- Lining: 100% polyamide 330T taffeta.
- ► Color: Grey.
- Price: \$17.76

- ► Buyer: TBA
- Style: Quilted padded Jacket.
- Fabric: 100% polyamide 380T taffeta with cire coating.
- Lining: 100% polyester 310T taffeta.
- Color: Gold yellowish.
- Price: \$12.90/pcs

- ► Buyer: TBA
- ► Style: SBD04
- Fabric: 100% Polyester 320T pongee.
- Lining: : 100% Polyester 210T taffeta
- Padding: 100% poly Down touch padding.
- Color: AOP
- Price: \$21.76

- ► Buyer: TBA
- Style: Braddoc jacket
- Fabric: 100% Polyester 75Dx75D TPU Full lamination
- Lining: : 100% Polyester taffeta cire coting.
- Padding: 100% polyester 140Gsm padding..
- Color: Light pink
- Price: \$20.76