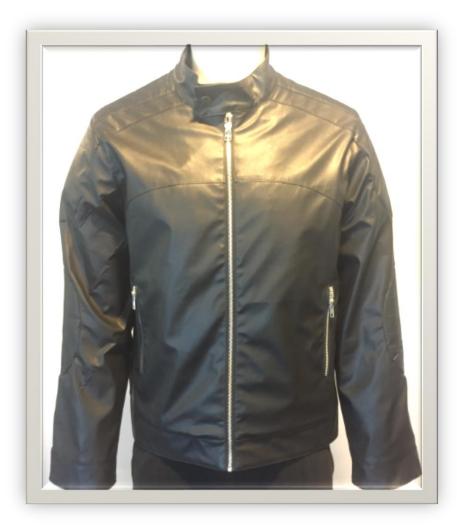

- ► Buyer: TBA
- Style: Biker Jacket
- Fabric: 100% polyester PU back side viscos.
- Lining: 100% polyester 210T taffeta.
- ► Color: Black.
- Price: \$15.10/Pcs

- Buyer: TBA
- Style: Fakir -SBD 03
- Fabric: 100% Nylon mélange 380T taffeta. .
- Lining: 100% Nylon mélange 380T taffeta.
- ▶ Padding: Fake down.
- Color: Grey mélange.
- Price: \$16.83