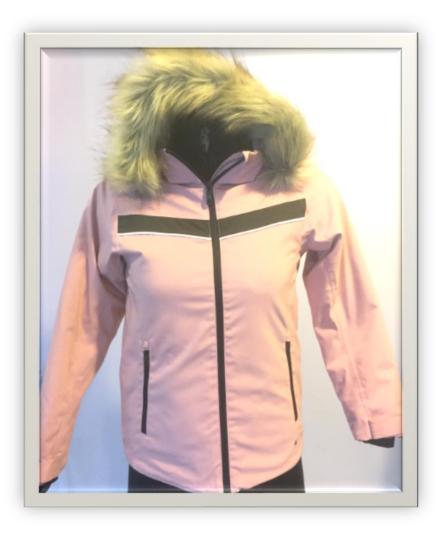

- ► Buyer: TBA
- ► Style: SBD04
- Fabric: 100% Polyester 320T pongee.
- Lining: : 100% Polyester 210T taffeta
- Padding: 100% poly Down touch padding.
- Color: AOP
- Price: \$21.76

- ► Buyer: TBA
- Style: Braddoc jacket
- Fabric: 100% Polyester 75Dx75D TPU Full lamination
- Lining: : 100% Polyester taffeta cire coting.
- Padding: 100% polyester 140Gsm padding..
- Color: Light pink
- Price: \$20.76