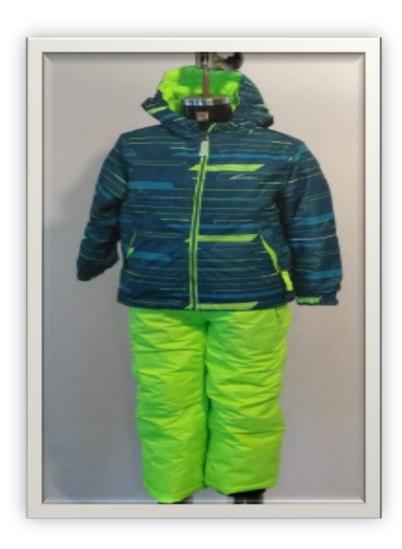

- ► Buyer: TBA
- ► Style: SBD04
- Fabric: 100% Polyester 320T pongee.
- Lining: : 100% Polyester 210T taffeta
- Padding: 100% poly Down touch padding.
- Color: AOP
- Price: \$21.76

- ► Buyer: TBA
- Style: Braddoc jacket
- Fabric: 100% Polyester 75Dx75D TPU Full lamination
- Lining: : 100% Polyester taffeta cire coting.
- Padding: 100% polyester 140Gsm padding..
- Color: Light pink
- Price: \$20.76