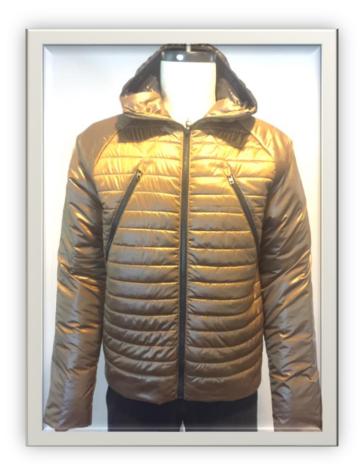

- **Buyer: TBA**
- Fabric: 100% polyamide 410T taffeta cire finish.
- Lining: 100% polyamide 330T taffeta.
- ► Color: Grey.
- Price: \$17.76

- ► Buyer: TBA
- Style: Quilted padded Jacket.
- Fabric: 100% polyamide 380T taffeta with cire coating.
- Lining: 100% polyester 310T taffeta.
- Color: Gold yellowish.
- Price: \$12.90/pcs