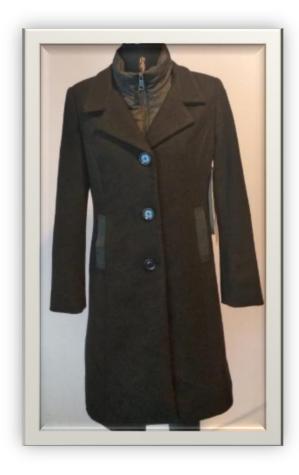

- ► Buyer: TBA
- ► Style: SBD 01
- Fabric: 100% polyamide 410T taffeta cire finish.
- Lining: 100% polyamide 330T taffeta.
- Color: DK navy.
- Price: \$15.76

- Buyer: TBA
- Style: SBD 02
- Fabric: 50% wool and 50% others chemical.
- Lining: 100% polyamide taffeta.
- Color: Black
- Price: \$28.76