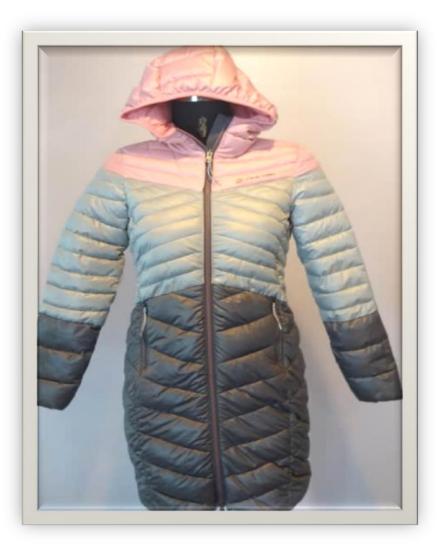

- **Buyer: TBA**
- Fabric: 100% polyamide 410T taffeta cire finish.
- Lining: 100% polyamide 330T taffeta.
- ► Color: Grey.
- Price: \$17.76

- ► Buyer: TBA
- Style: Quilted padded Jacket.
- Fabric: 100% polyamide 380T taffeta with cire coating.
- Lining: 100% polyester 310T taffeta.
- Color: Gold yellowish.
- Price: \$12.90/pcs