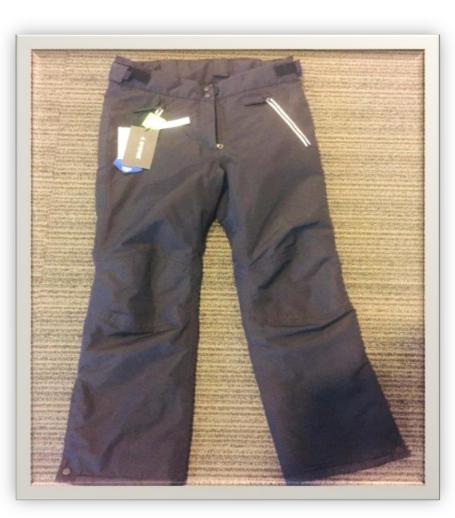

- **Buyer: TBA**
- Fabric: 100% polyamide 410T taffeta cire finish.
- Lining: 100% polyamide 330T taffeta.
- ► Color: Grey.
- Price: \$17.76

- ► Buyer: TBA
- Style: Quilted padded Jacket.
- Fabric: 100% polyamide 380T taffeta with cire coating.
- Lining: 100% polyester 310T taffeta.
- Color: Gold yellowish.
- Price: \$12.90/pcs