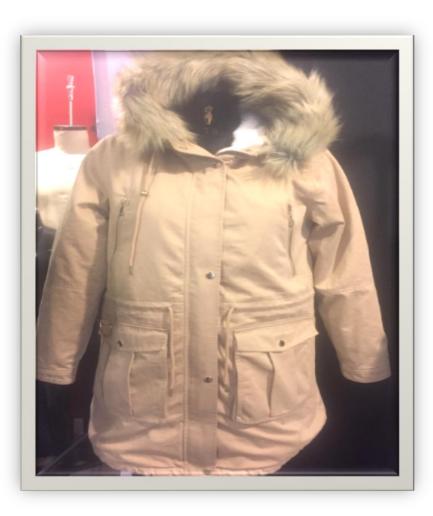

- ► Buyer: TBA
- ► Style: SPD 05
- Fabric: 100% cotton 3/1S twill with peach finish.
- Lining: 100% polyester sherpa.
- Padding: 100% polyester s/s padding.
- Color: Stone.
- Price: \$21.70

► Buyer: TBA