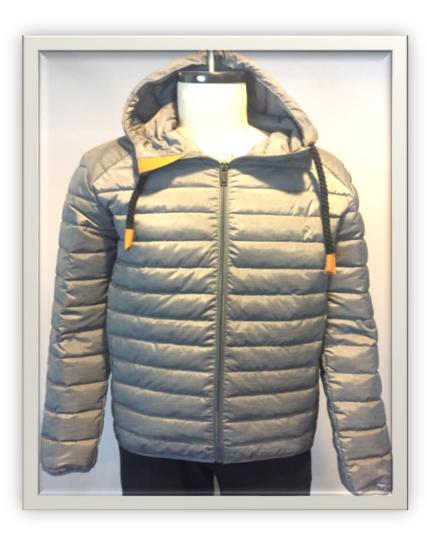

- **Buyer: TBA**
- Fabric: 100% polyamide 410T taffeta cire finish.
- Lining: 100% polyamide 330T taffeta.
- ► Color: Grey.
- Price: \$17.76

- ► Buyer: TBA
- Style: Quilted padded Jacket.
- Fabric: 100% polyamide 380T taffeta with cire coating.
- Lining: 100% polyester 310T taffeta.
- Color: Gold yellowish.
- Price: \$12.90/pcs

- ► Buyer: TBA
- ► Style: SBD04
- Fabric: 100% Polyester 320T pongee.
- Lining: : 100% Polyester 210T taffeta
- Padding: 100% poly Down touch padding.
- Color: AOP
- Price: \$21.76

- ► Buyer: TBA
- Style: Braddoc jacket
- Fabric: 100% Polyester 75Dx75D TPU Full lamination
- Lining: : 100% Polyester taffeta cire coting.
- Padding: 100% polyester 140Gsm padding..
- Color: Light pink
- Price: \$20.76